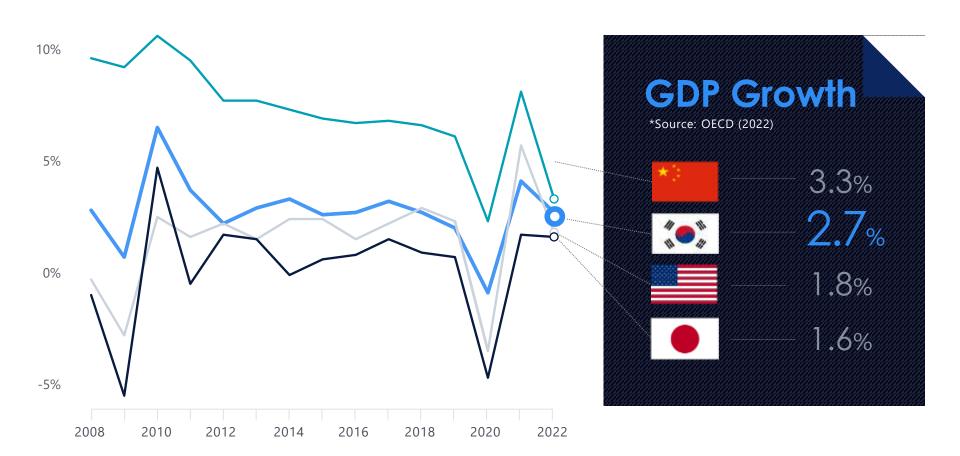

#### **Key Economic Indicators**

\*Source: International Monetary Fund (IMF), Korea International Trade Association (KITA), Bank of Korea (BOK), Korea Exchange (KRX), Brand Finance

**Economic Growth** 

#### Sustainable Growth with Innovative Korea

**Export Growth** 

01 Korean Economy