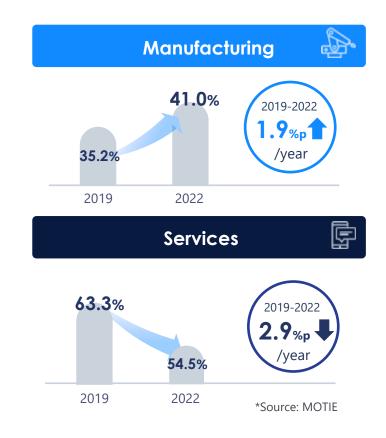

t (USD billion) 26,901 20,747 23,329 22,948 21,296 USD 20,910 19,000 30.5 bn 16,286 15,545 in 2022 15,265 13,673 14,545 12,796 13,073 11,484 11,712 11,288 11,566 11,248 10,516 9,095 8,859 6,971 6,471 3,206 1,970 2020 1995 2000 2005 2010 2015

kotra

## **FDI Inflows by Region**

#### - Declared amount (USD million) -







#### 02 FDI Trends in Korea



| US          | 8,685 | ▲ 65.2%         |
|-------------|-------|-----------------|
| Netherlands | 4,922 | ▲ 405.3%        |
| Singapore   | 3,248 | <b>▽ 22.5</b> % |
| Japan       | 1,529 | ▲ 26.3%         |
| China       | 1,490 | <b>▽ 21.1</b> % |
| UK          | 581   | <b>▽ 28.8</b> % |
| Germany     | 538   | <b>▽ 71.0</b> % |

## **FDI Inflows by Industry Sector**



#### FDI Share by Sector

#### Changing Trends in FDI by Sector



## **FDI by Industrial Classification**

ICT

Declared amount (USD million)



Real estate

R&D, professional skills

and science & technology

Wholesale and retail

Transportation and logistics

kotra

**Financial and** 

insurance service

# US Kotra INVEST KOREA Strengths of Korea's

**Investment Environment** 

## Manufacturing Competitiveness

### Manufacturing-to-GDP Ratio (2021)

\*Source: World Bank (2021)



INVEST KOREA

#### **Korea's Leading Industries**

## **Global Market Share of Korea's Leading Industries**



kotra

#### **Korean Companies in Fortune Global 500**



#### **World-Class Innovation Capabilities**

# Bloomberg Innovation Index 2021

\*Source: Bloomberg (Jan, 2021)



**Free Trade Agreements** FTAs with 56 Countries



Sustainable Growth with Innovative Korea