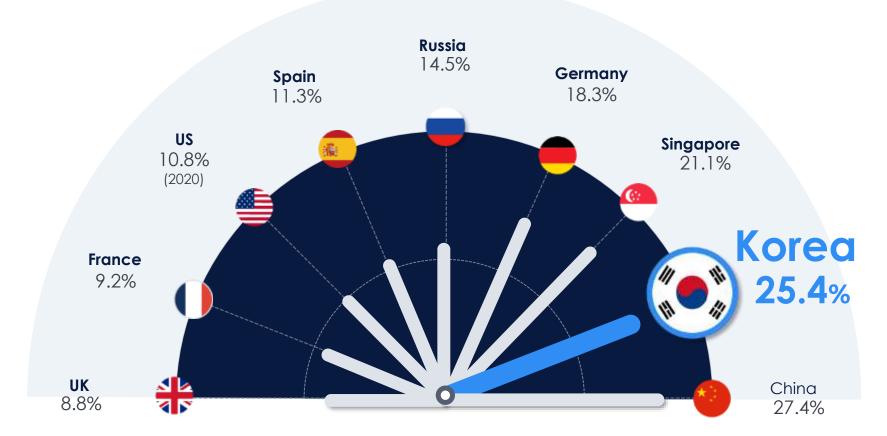

### Manufacturing-to-GDP Ratio (2021)

\*Source: World Bank (2021)

INVEST KOREA