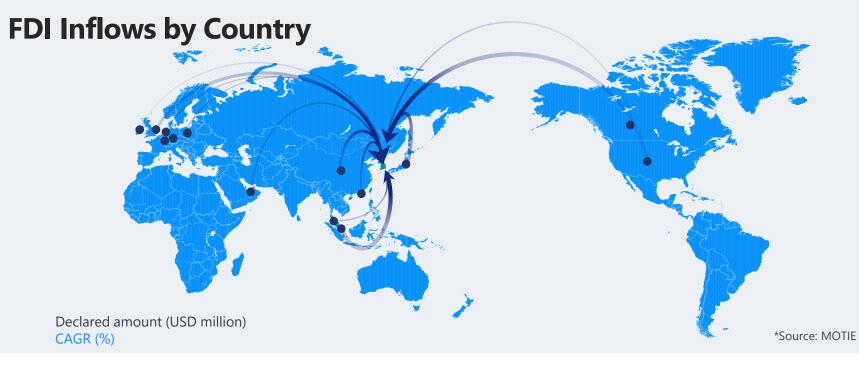

## **FDI Inflows by Industry Sector**

#### FDI Share by Sector

#### Changing Trends in FDI by Sector