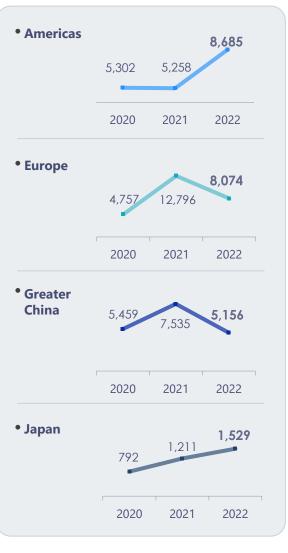

## **FDI Inflows by Region**

#### - Declared amount (USD million) -

#### 02 FDI Trends in Korea

| US          | 8,685 | ▲ 65.2%         |
|-------------|-------|-----------------|
| Netherlands | 4,922 | ▲ 405.3%        |
| Singapore   | 3,248 | <b>▽ 22.5</b> % |
| Japan       | 1,529 | ▲ 26.3%         |
| China       | 1,490 | <b>▽ 21.1</b> % |
| UK          | 581   | <b>▽ 28.8</b> % |
| Germany     | 538   | <b>▽ 71.0</b> % |