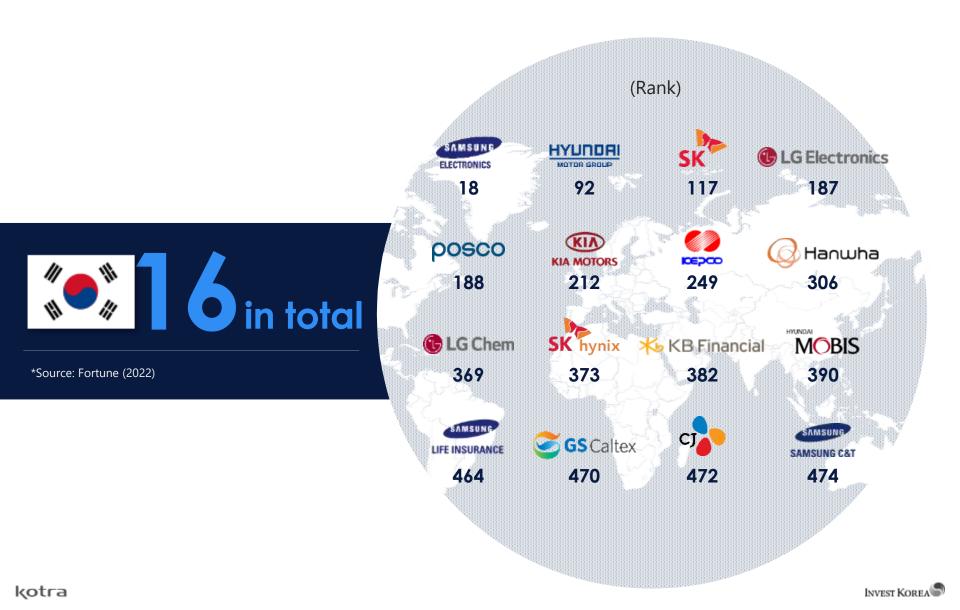

<b>▽ 21.1</b> % |
| UK          | 581   | <b>▽ 28.8</b> % |
| Germany     | 538   | <b>▽ 71.0</b> % |

## **FDI Inflows by Industry Sector**



#### FDI Share by Sector

#### Changing Trends in FDI by Sector



## **FDI by Industrial Classification**

ICT

Declared amount (USD million)



Real estate

R&D, professional skills

and science & technology

Wholesale and retail

Transportation and logistics

kotra

**Financial and** 

insurance service

# US Kotra INVEST KOREA Strengths of Korea's

**Investment Environment** 

## Manufacturing Competitiveness

### Manufacturing-to-GDP Ratio (2021)

\*Source: World Bank (2021)



INVEST KOREA

#### **Korea's Leading Industries**

## **Global Market Share of Korea's Leading Industries**



kotra

#### **Korean Companies in Fortune Global 500**



#### **World-Class Innovation Capabilities**

# Bloomberg Innovation Index 2021

\*Source: Bloomberg (Jan, 2021)



**Free Trade Agreements** FTAs with 56 Countries



Sustainable Growth with Innovative Korea

INVEST KOREA

Trade volume as of 2021 (USD billion)

INVEST KOREA

## **Domestic Market**



#### **Purchasing Power**



Sustainable Growth with Innovative Korea

# 04, Business

## Business Environment

#### 04 Business Environment

### **Economic Freedom (2023)**

#### 2023 Index of Economic Freedom

\*Source: The Heritage Foundation (2023) "2023 Index of Economic Freedom"



Sustainable Growth with Innovative Korea

#### cf. Business Freedom Ranking

| Ranking              | Country                |
|----------------------|------------------------|
| 1st                  | Norw