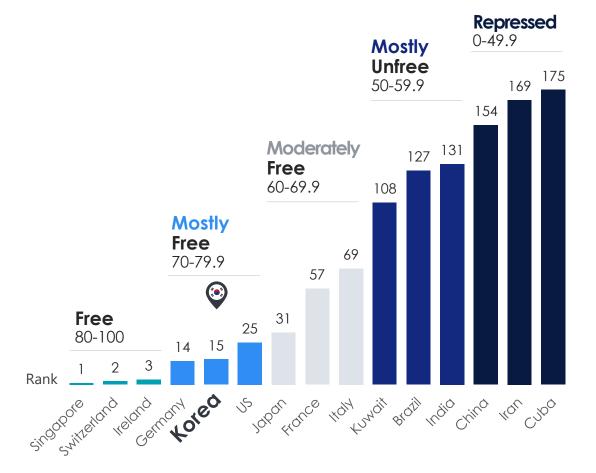

### **Economic Freedom (2023)**

#### 2023 Index of Economic Freedom

\*Source: The Heritage Foundation (2023) "2023 Index of Economic Freedom"

Sustainable Growth with Innovative Korea

#### cf. Business Freedom Ranking

| Ranking              | Country                |
|----------------------|------------------------|
| 1st                  | Norway                 |
| 2nd                  | Denmark                |
| 3rd                  | New Zealand            |
| 5th                  | Canada                 |
| 7th                  | Singapore              |
| 11th                 | Korea                  |
| 12th                 | Sweden                 |
|                      |                        |
| 16th                 | US                     |
| 16th<br>19th         | US<br>Germany          |
|                      |                        |
| 19th                 | Germany                |
| 19th<br>21st         | Germany<br>UK          |
| 19th<br>21st<br>24th | Germany<br>UK<br>Japan |