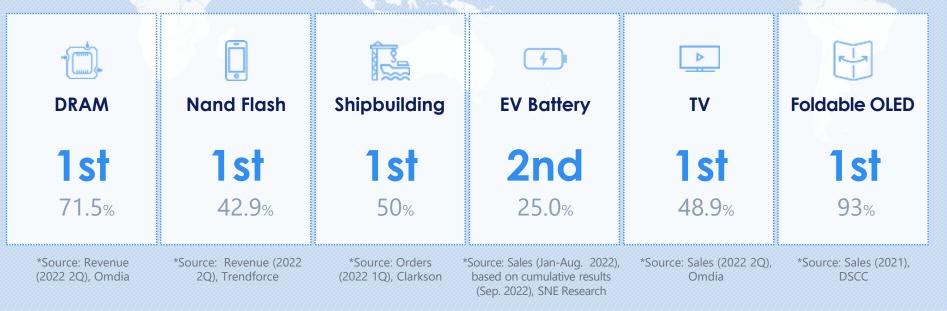

| 1,529 | ▲ 26.3%         |
| China       | 1,490 | <b>▽ 21.1</b> % |
| UK          | 581   | <b>▽ 28.8</b> % |
| Germany     | 538   | <b>▽ 71.0</b> % |

## **FDI Inflows by Industry Sector**



#### FDI Share by Sector

#### Changing Trends in FDI by Sector



## **FDI by Industrial Classification**

ICT

Declared amount (USD million)



Real estate

R&D, professional skills

and science & technology

Wholesale and retail

Transportation and logistics

kotra

**Financial and** 

insurance service

# US Kotra INVEST KOREA Strengths of Korea's

**Investment Environment** 

## Manufacturing Competitiveness

### Manufacturing-to-GDP Ratio (2021)

\*Source: World Bank (2021)



INVEST KOREA

#### **Korea's Leading Industries**

## **Global Market Share of Korea's Leading Industries**



kotra

#### **Korean Companies in Fortune Global 500**



#### **World-Class Innovation Capabilities**

# Bloomberg Innovation Index 2021

\*Source: Bloomberg (Jan, 2021)



**Free Trade Agreements** FTAs with 56 Countries



Sustainable Growth with Innovative Korea

INVEST KOREA

Trade volume as of 2021 (USD billion)

INVEST KOREA

## **Domestic Market**



#### **Purchasing Power**



Sustainable Growth with Innovative Korea

# 04, Business

## Business Environment

#### 04 Business Environment

### **Economic Freedom (2023)**

#### 2023 Index of Economic Freedom

\*Source: The Heritage Foundation (2023) "2023 Index of Economic Freedom"



Sustainable Growth with Innovative Korea

#### cf. Business Freedom Ranking

| Ranking              | Country                |
|--------------------