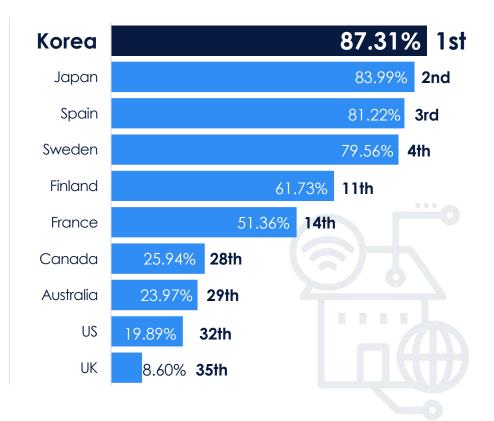

#### **Internet Usage**

#### Households with Broadband Internet Access at Home (2022)

| ۲                    | 1st           | Korea       | 99.96% |
|----------------------|---------------|-------------|--------|
| <b>+</b>             | 2nd           | Norway      | 99.01% |
|                      | 3rd           | Netherlands | 98.28% |
|                      | 4th           | Luxembourg  | 97.64% |
| $\mathbf{ightarrow}$ | 5th           | Finland     | 97.59% |
| 1                    | 6th           | Spain       | 96.08% |
| •                    | 7th           | Denmark     | 95.16% |
|                      | 8th           | Belgium     | 94.44% |
|                      | 9th           | Sweden      | 94.33% |
| *Source              | : OECD (2022) | )           |        |

High-Speed Internet Penetration Rate (2022) \*Based on fiber-optic cable