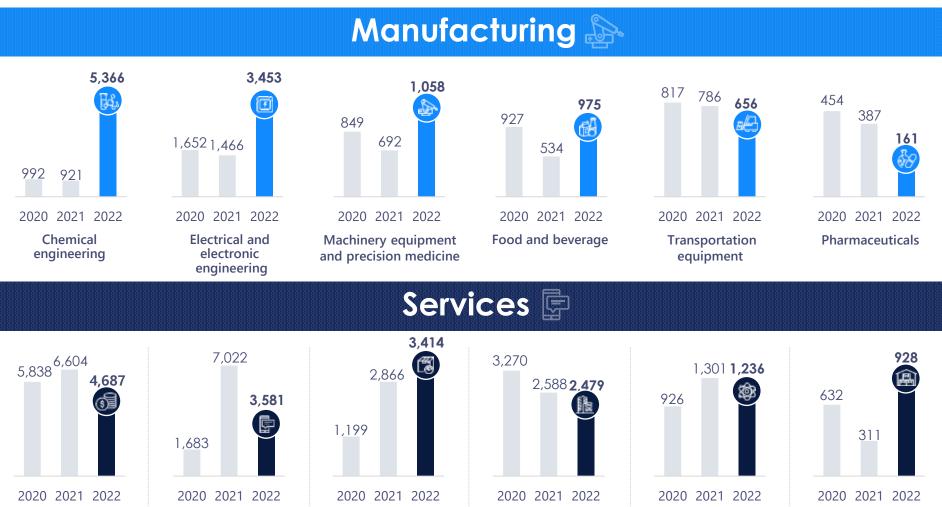

,286 15,545 in 2022 15,265 13,673 14,545 12,796 13,073 11,484 11,712 11,288 11,566 11,248 10,516 9,095 8,859 6,971 6,471 3,206 1,970 2020 1995 2000 2005 2010 2015

kotra

## **FDI Inflows by Region**

#### - Declared amount (USD million) -







#### 02 FDI Trends in Korea



| US          | 8,685 | ▲ 65.2%         |
|-------------|-------|-----------------|
| Netherlands | 4,922 | ▲ 405.3%        |
| Singapore   | 3,248 | <b>▽ 22.5</b> % |
| Japan       | 1,529 | ▲ 26.3%         |
| China       | 1,490 | <b>▽ 21.1</b> % |
| UK          | 581   | <b>▽ 28.8</b> % |
| Germany     | 538   | <b>▽ 71.0</b> % |

## **FDI Inflows by Industry Sector**



#### FDI Share by Sector

#### Changing Trends in FDI by Sector



## **FDI by Industrial Classification**

ICT

Declared amount (USD million)



Real estate

R&D, professional skills

and science & technology

Wholesale and retail

Transportation and logistics

kotra

**Financial and** 

insurance service

# US Kotra INVEST KOREA Strengths of Korea's

**Investment Environment** 

## Manufacturing Competitiveness

### Manufacturing-to-GDP Ratio (2021)

\*Source: World Bank (2021)



INVEST KOREA

#### **Korea's Leading Industries**

## **Global Market Share of Korea's Leading Industries**



kotra

#### **Korean Companies in Fortune Global 500**



#### **World-Class Innovation Capabilities**

# Bloomberg Innovation Index 2021

\*Source: Bloomberg (Jan, 2021)



**Free Trade Agreements** FTAs with 56 Countries



Sustainable Growth with Innovative Korea

INVEST KOREA

Trade volume as of 2021 (USD billion)

INVEST KOREA

## **Domes