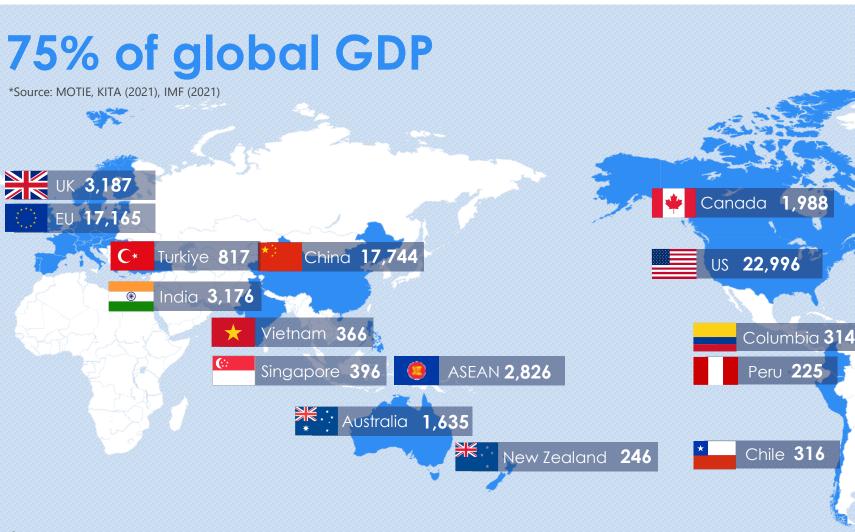

# Bloomberg Innovation Index 2021

\*Source: Bloomberg (Jan, 2021)

**Free Trade Agreements** FTAs with 56 Countries

Sustainable Growth with Innovative Korea

INVEST KOREA

Trade volume as of 2021 (USD billion)