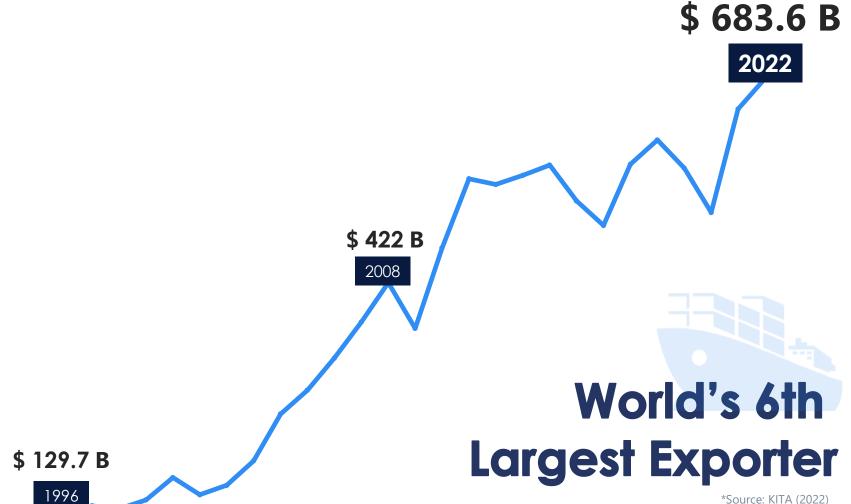

#### Sustainable Growth with Innovative Korea

**Export Growth** 

01 Korean Economy

#### 66 FDI at all-time high , 30,454 29,513 Declared amount (USD billion) 26,901 20,747 23,329 22,948 21,296 USD 20,910 19,000 30.5 bn 16,286 15,545 in 2022 15,265 13,673 14,545 12,796 13,073 11,484 11,712 11,288 11,566 11,248 10,516 9,095 8,859 6,971 6,471 3,206 1,970 2020 1995 2000 2005 2010 2015