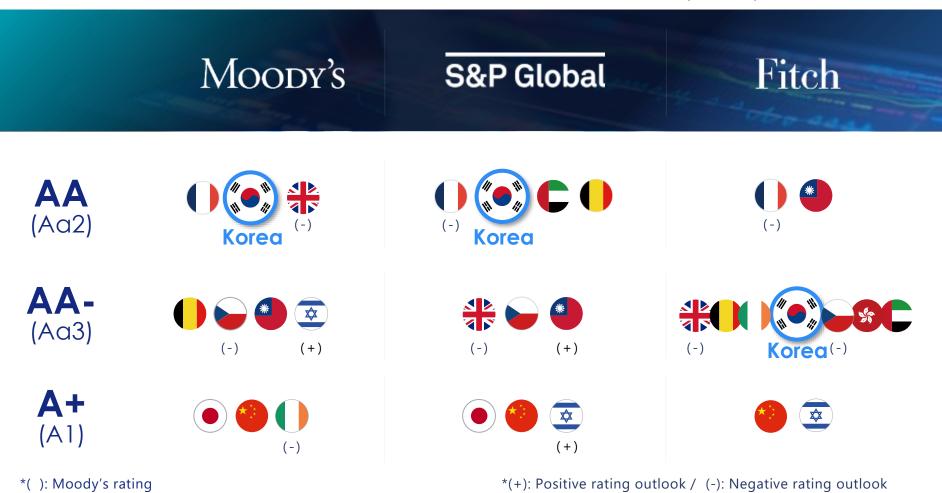

## **FDI Inflows by Region**

#### - Declared amount (USD million) -

#### 02 FDI Trends in Korea

| US          | 8,685 | ▲ 65.2%         |
|-------------|-------|-----------------|
| Netherlands | 4,922 | ▲ 405.3%        |
| Singapore   | 3,248 | <b>▽ 22.5</b> % |
| Japan       | 1,529 | ▲ 26.3%         |
| China       | 1,490 | <b>▽ 21.1</b> % |
| UK          | 581   | <b>▽ 28.8</b> % |
| Germany     | 538   | <b>▽ 71.0</b> % |