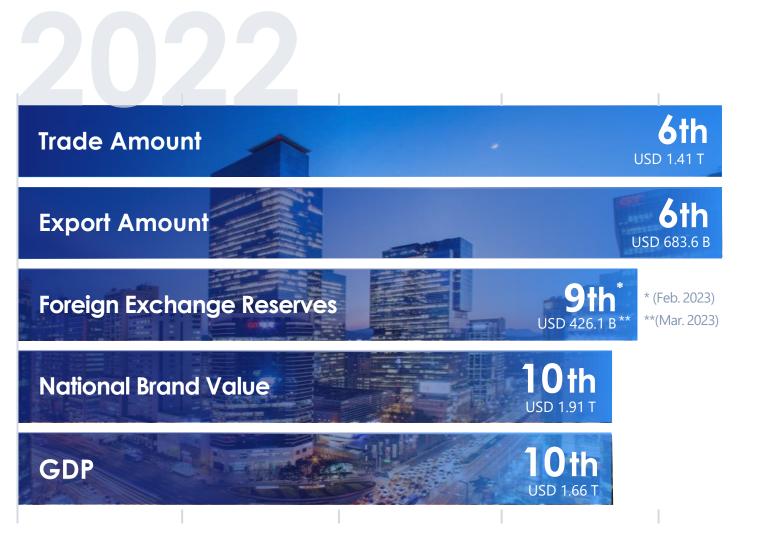

#### **Key Economic Indicators**

\*Source: International Monetary Fund (IMF), Korea International Trade Association (KITA), Bank of Korea (BOK), Korea Exchange (KRX), Brand Finance

**Economic Growth** 

#### Sustainable Growth with Innovative Korea

**Export Growth** 

01 Korean Economy

#### **Stable Credit Rating**

\*Source: Ministry of Economy and Finance (MOEF, 2023)

kotra