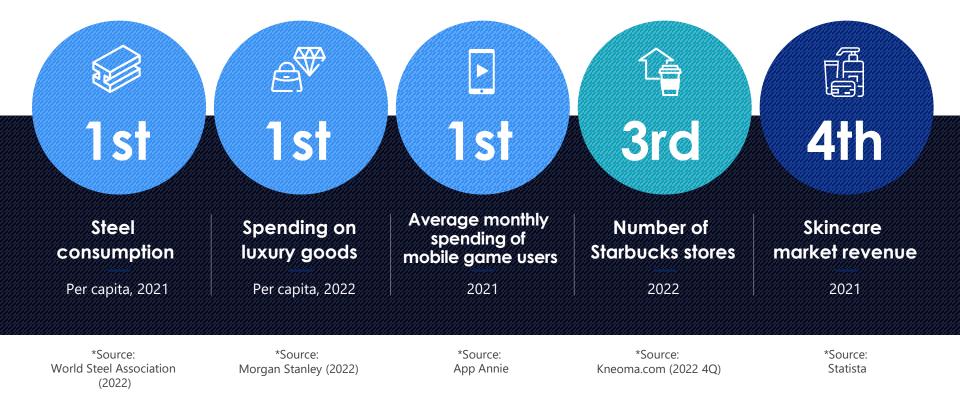

#### **Korea's Leading Industries**

## **Global Market Share of Korea's Leading Industries**

kotra