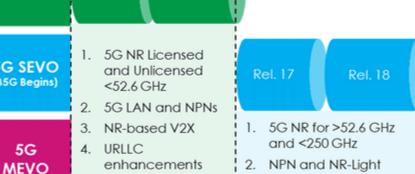

3. IAB enhancements

RAN Data Collection

for AI/ML enablement

4. NTN introduction

Rel. 16

5. NPN and NR-Light

introduction

Catapult Open

INTER NODE LIN

- 1. 5G NR for >250 GHz and <500 GHz
- 2. Flying UEs, cells and relays
- Joint sensing and communication
- In-band full duplexing where beneficial

Rel. 20 Rel. 19

2. Battery-less devices and networks providing support for energy harvesting and wireless power transfer