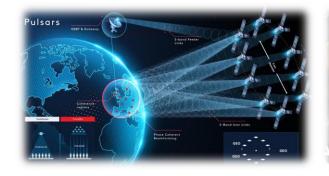

#### **Future Satellite Concepts**

### Future Satellite Concept Roadmap (as envisioned in 2024)

**2025 2030 2035 2040 2045 2050** 

Synthetic Aperture Swarms in Geo

In-situ satellite assembly and servicing

Ultra-large structures in Geo & Lagrange