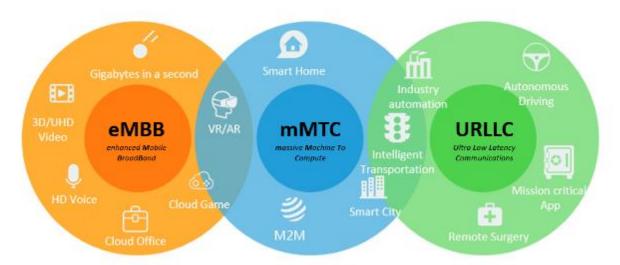

Firstly let's explore the journey to 5G





## 5G→6G **Standardisation &** NTN











Greener wave.

SES\* TECHCOM



| | | Telit Cinterion



ThalesAlenia







**5G LEVO** 

▶6G?











Extensions

3. IAB enhancements

RAN Data Collection

for AI/ML enablement

4. NTN introduction

Rel. 16

5. NPN and NR-Light

introduction

Catapult Open

INTER NODE LIN

- 1. 5G NR for >250 GHz and <500 GHz
- 2. Flying UEs, cells and relays
- Joint sensing and communication
- In-band full duplexing where beneficial

Rel. 20 Rel. 19

2. Battery-less devices and networks providing support for energy harvesting and wireless power transfer

1. 5G NR for >500 GHz and <1 THz

- Wireless Fusion with AI/ML in every plane and every layer of stack including PHY
- 4. Integration of communication, sensing, imaging, and radar
- Cognitive integrat