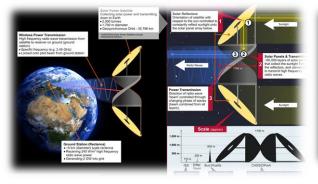

#### **Future Satellite Concepts**

### Future Satellite Concept Roadmap (as envisioned in 2024)

**2025 2030 2035 2040 2045 2050** 

Synthetic Aperture Swarms in Geo

In-situ satellite assembly and servicing

Ultra-large structures in Geo & Lagrange