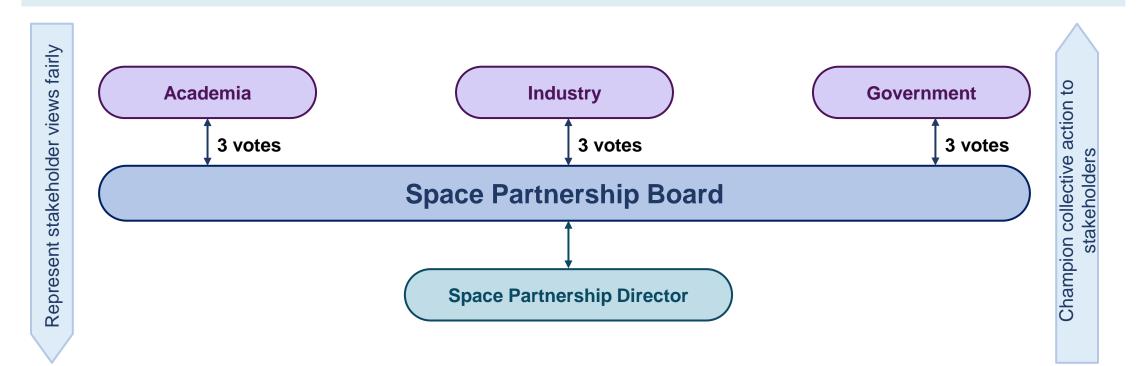

## Space Partnership

### brings together industry, academia and government to work on *shared priorities* and *identify collective action* that delivers the ambition in the National Space Strategy

Form a common platform for discussion for:

- **D-SIT** including Cross Government Capabilities Group
- Space Partnership Board
- EVERYONE