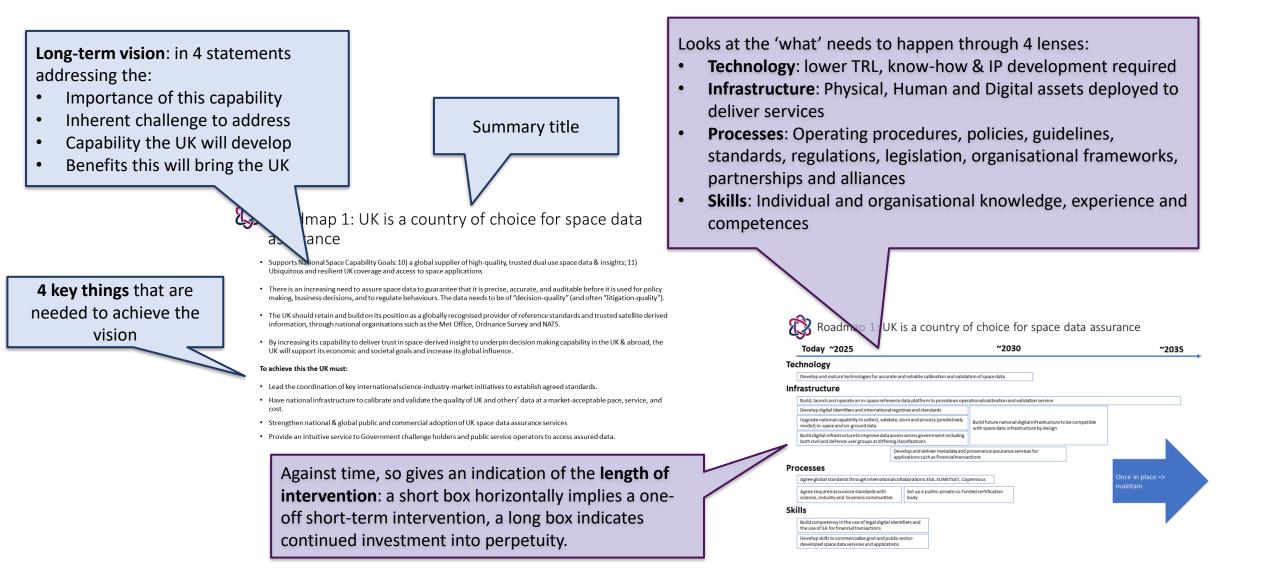

# Roadmap 9: UK ensures that there is sufficient spectrum to support current and future space services

- Supports National Space Capability Goals: 12) Improved spectrum efficiency and resilience; All goals require spectrum, particularly 1) World leader in supplier of assured SDA data & analytics; 2) Top-tier national space regulator licensing significant global space activity; 10) A global supplier of high-quality, trusted dual use space data & insights; 11) Ubiquitous and resilient UK coverage and access to space applications; 14) National expertise in space assembly and manufacturing at scale; 15) Manufacturer of products that support energy security and net-zero goals; 19) A leader in astrophysics, planetary physics, solar/heliospheric physics, and magnetospheric/ionospheric physics; 21) Involvement in missions to Moon, Mars, and other Solar System bodies.
- Providing services from space, remote sensing and controlling satellites requires spectrum whether that is for satcom, PNT, Earth Observation, SDA, In Orbit Applications or space science. Spectrum is a finite resource that supports research, innovation and also connectivity delivered through space. It is managed nationally by Ofcom and on a global basis through the International Telecommunication Union (ITU), a specialised UN agency. Securing new spectrum, especially for space applications, is achieved through global negotiations that can take many years.
- The UK is one of 193 Member States of the ITU. To ensure UK national interests are adequately represented as part of these negotiations involves understanding the sector requirements, significant planning and active international engagement with the ITU and beyond.
- The UK will retain and secure the spectrum that it needs to deliver on its national space ambition, ensuring critical space services and supporting the UK space sector (jobs & inward investment). By active involvement in the ITU and other forums, the UK will retain its strong geopolitical influence in global spectrum management.

#### To achieve this, the UK must:

- Build the evidence base to support negotiations. This will include working across the satellite sector to define current and long-term spectrum requirements and understand constraints.
- Work across government and through Ofcom to ensure the needs of the space sector continue to be reflected in the development of spectrum policy and regulation.
- Prepare for the ITU and other forums in a coordinated manner to ensure the best evidenced case is made and delivered for the UK space sector, including defending-the interests of incumbent services and supporting new and innovative uses where appropriate.
- Ensure there are sufficient personnel with appropriate expertise in spectrum and regulation.

# Roadmap 9: UK ensures that there is sufficient spectrum to support current and future space services

### Today ~2025

~2030

~2035

### Technology (R&D to evaluate spectrum options)

Support R&D into more efficient ways to use spectrum to support space sector user needs

### Infrastructure (Ensure infrastructure available to build evidence base)

Establish national infrastructure to support spectrum monitoring and management

### Processes (Work nationally & internationally to secure and defend spectrum for space sector)

Build the evidence base: Understand & regularly re-evaluate UK's long-term spectrum requirements to support UK space sector ambition

Work across government and through Ofcom to ensure the needs of the space sector continue to be reflected in the development of spectrum policy and regulation

Prepare for the ITU and other forums in a coordinated manner to ensure the best evidenced case is made and delivered for the UK space sector

Actively advocate for UK space interests within international regulatory discussions

### Skills (Ensure sufficient suitably qualified experienced personnel)

Recruit, retain and develop staff with appropriate expertise in spectrum and regulation