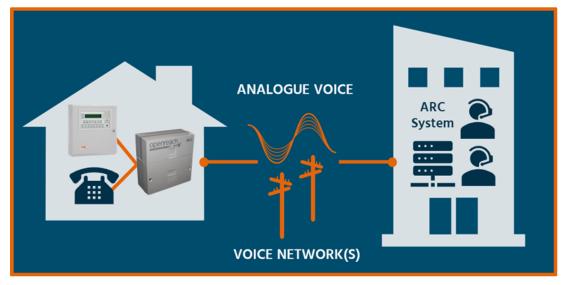

## Why Does This Matter?

- Digital phone networks not designed to carry legacy analogue signals
- Signalling can get corrupted

Image sources: Tunstall, BT and Openreach. Icons from Noun Project

# ANALOGUE TELEPHONE LINES

- Exchange Lines
- Redcare
- ISDN