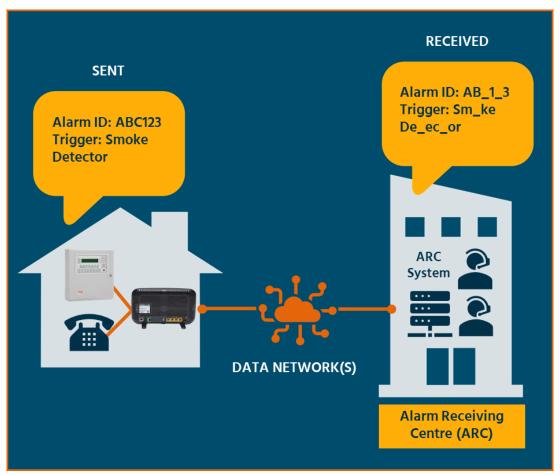

## Why Does This Matter?

- Digital phone networks not designed to carry legacy analogue signals
- Signalling can get corrupted

Image sources: Tunstall, BT and Openreach. Icons from Noun Project