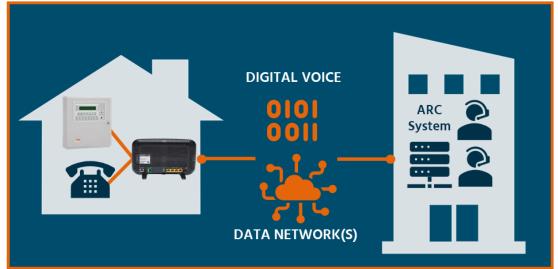

## Why Does This Matter?

- Digital phone networks not designed to carry legacy analogue signals
- Signalling can get corrupted

Image sources: Tunstall, BT and Openreach. Icons from Noun Project

# DIGITAL ALTERNATIVES

- Digital Telephone Line (SIP)
- Mobile telephony
- Natively Digital Equipment
- Internet of Things (IoT)