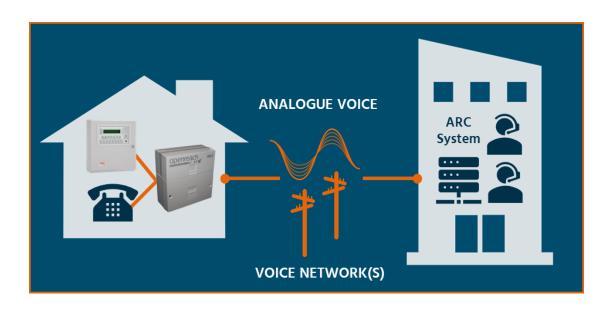

## Why Does This Matter?

- Digital phone networks not designed to carry legacy analogue signals
- Signalling can get corrupted

Image sources: Tunstall, BT and Openreach. Icons from Noun Project

# ANALOGUE TELEPHONE LINES

- Exchange Lines
- Redcare
- ISDN